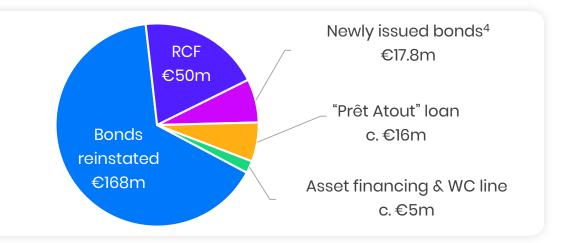

## A strengthened financial structure

### Strengthening of the financial structure:

- Gross debt reduced from €475 million to c.
   €257 million³
- Annual financial costs decreased to €20 million (vs €45 million previously)