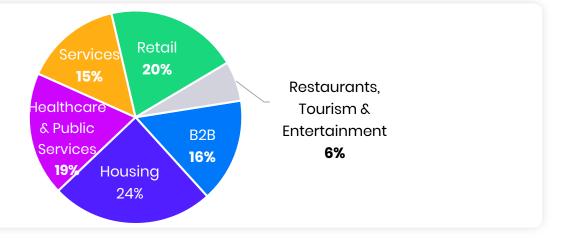

### Second lockdown: a very different scenario compared to the first one

A diversified customer base

Impact on the economy expected to be **3x lower**<sup>1</sup>

- Less businesses had to be closed
  - Higher availability of employees (schools & public services are open, remote working is more widespread)