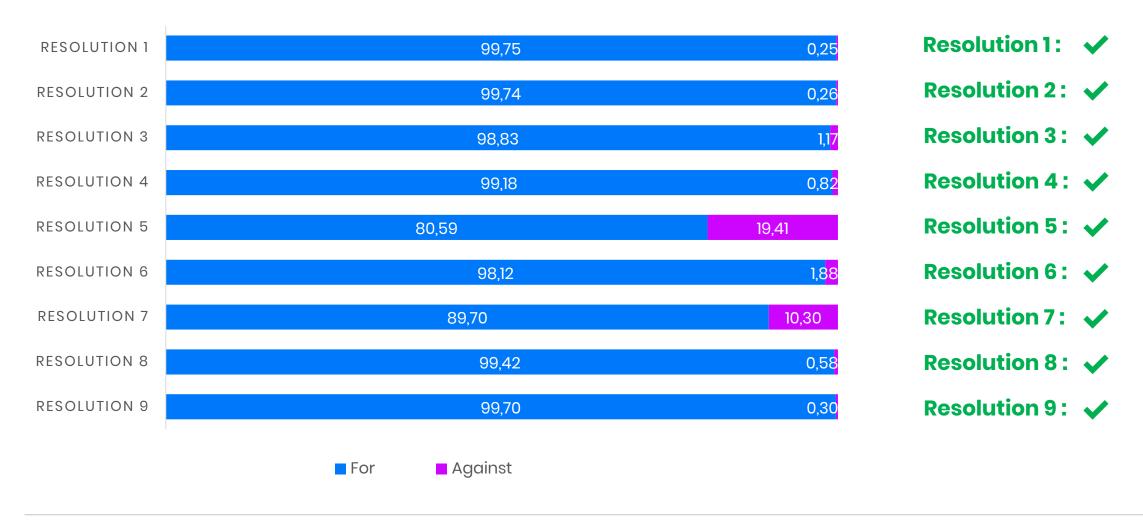

on period from 3 to 1 year...



## Delegation to the Board of Directors to provide for a reinforced majority for certain important decisions - 7th resolution

- Amendment of the articles of association (art 16 al 5) of Solocal Group
- <u>Procedure</u>: Decisions will be taken by a majority of the members.
- Exceptions: for certain decisions a higher majority may be required by the rules of procedure of the Board of Directors.

### Removal of the minimum period for choosing the method of exercising the Executive Management – 8th resolution

- Amendment of Article 18 of the Articles of Association
- Removal of the minimum one-year term.



Questions



## **Votes results**

Alexandre de TOURTIER

**Group Genereal Counsel** 



### Vote results for each resolution

COMBINED GENERAL MEETING





Closing