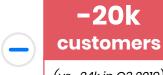

### Slowdown in the decrease of our customer base - in Q3 2020 vs. Q3 2019

336k
customers

**+13k customers**(vs +8k in Q3 2019)

(vs -24k in Q3 2019)

End of Period

329k customers Average ARPA<sup>3</sup>

Q3 2020 - LTM