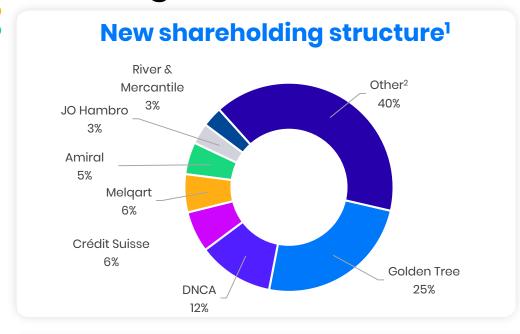

## A strengthened financial structure

### Strengthening of the financial structure:

- Gross debt reduced from €475 million to c.
   €257 million³
- Annual financial costs decreased to €20 million (vs €45 million previously)