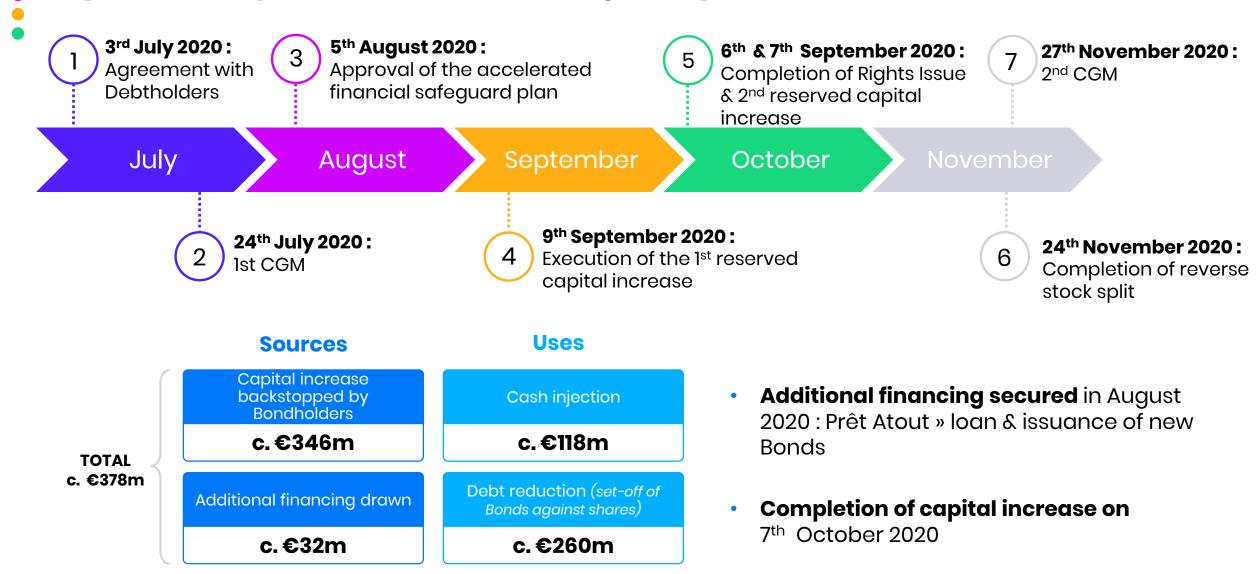

## A strengthened financial structure

### **Reverse stock split**

- Process finalized on **24th November 2020**
- 100 old shares for 1 new share basis :
  - New number of outstanding: 129,505,837
  - New ISIN code: FR0014000609
- No impact on the € value of shares held
- Stock price as at 26<sup>th</sup> Nov. 2020 post-closing: 2.46€

### Strengthening of the financial structure:

- Gross debt reduced from €475 million to c.
   €257 million³
- Annual financial costs decreased to €20 million (vs €45 million previously)